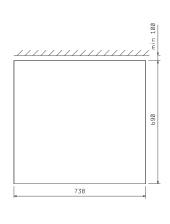

Electrical power max.: 0.65 kW

**Capacity:** 

Bin capacity: 40 kg

**Key Information:** 

External dimensions, Width: 738 mm
External dimensions, Depth: 690 mm
External dimensions, Height: 1140 mm
Net weight: 85 kg
Output: 150 kg/day