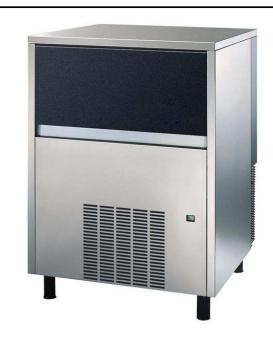

## Ice Flaker 150kg/24h Ice Flaker with 40kg bin - Water-cooled

| MODEL # |   |
|---------|---|
| NAME #  |   |
| SIS #   |   |
| AIA #   | _ |

730552 (FGS150W)

Ice flaker, granular, 150kg/24h, self-contained, 40kg ice collection bin included, water-cooled (R452a)

#### Item No.

AISI 304 stainless steel exterior. Food grade ABS interior. Stainless steel spray arms removable without the use of tools. Fully automatic in operation. Effficient water cooling system. Suitable for gravity drain only. Flexible water supply and drain hoses. A spray system produces solid, crystal clear ice granular flakes.

### **Main Features**

- · Bin integrated as standard.
- The ice-making method (crushing system) guarantees compact, hygienically pure crushed ice that is resistant to melting.
- Compliant to CE requirements for safety.
- Fully automatic in operation.
- Suitable for gravity drain only.
- Rated output is at an ambient air temperature of 21°C and water supply temperature of 15°C.

### Construction

- Adjustable feet 110-150 mm.
- Plug as standard (schuko type).
- · AISI 304 stainless steel exterior.
- Stainless steel spray arms removable without the use of tools.
- Environmentally friendly: R452a as refrigerant gas.