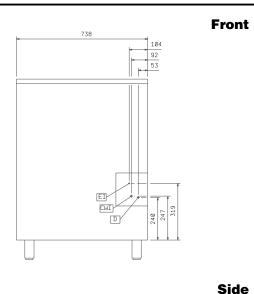

## Ice Flaker 150kg/24h Ice Flaker with 40kg bin - Water-cooled

**CWI1** = Cold Water inlet 1

(cleaning) **D** = Drain

El = Electrical inlet (power)

Top

**Electric** 

Supply voltage:

**730552 (FGS150W)** 220-240 V/1N ph/50 Hz

Electrical power max.: 0.65 kW

**Capacity:** 

Bin capacity: 40 kg

**Key Information:** 

External dimensions, Width: 738 mm
External dimensions, Depth: 690 mm
External dimensions, Height: 1140 mm
Net weight: 85 kg
Output: 150 kg/day