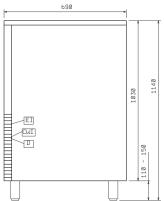

Electrical power max.: 0.65 kW

**Capacity:** 

Bin capacity: 40 kg

**Key Information:** 

External dimensions, Width: 738 mm
External dimensions, Depth: 690 mm
External dimensions, Height: 1140 mm
Net weight: 85 kg
Output: 150 kg/day

### Construction

- Adjustable feet 110-150 mm.
- Plug as standard (schuko type).
- · AISI 304 stainless steel exterior.
- Stainless steel spray arms removable without the use of tools.
- Environmentally friendly: R452a as refrigerant gas.